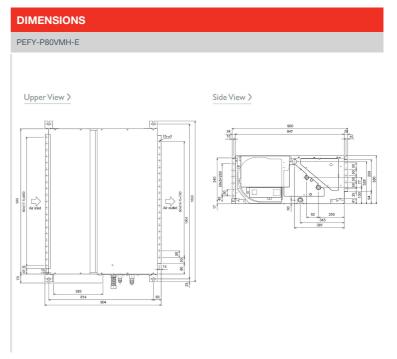

## **FEATURES**

| INDOOR                                      |                 |
|---------------------------------------------|-----------------|
| Heating Capacity (kW) (nominal)             | 10              |
| Cooling Capacity (kW) (nominal)             | 9               |
| High Performance Heating Capacity (kW) (UK) | 10              |
| COP Priority Heating Capacity (kW) (UK)     | 9.4             |
| Cooling Capacity (kW) (UK)                  | 8.5             |
| Cooling Capacity (Hi-Sens Mode) (kW) (UK)   | 6.5             |
| SHF (UK)                                    | 0.74            |
| SHF (Hi-Sens Mode) (UK)                     | 0.83            |
| Heating Power Input (kW) (nominal)          | 0.32            |
| Cooling Power Input (kW) (nominal)          | 0.32            |
| Airflow (m³/min) - Lo-Hi                    | 18 - 25         |
| External Static Pressure (Pa)               | 100 - 150 - 200 |
| Sound Pressure Level (dBA) - Lo-Hi          | 38 - 43         |
| Weight (kg)                                 | 50              |
| Dimensions (mm) Width                       | 1000            |
| Dimensions (mm) Depth                       | 900             |
| Dimensions (mm) Height                      | 380             |
| Electrical Supply                           | 220-240V, 50HZ  |
| Phase                                       | SINGLE          |
| Running Current (A) - Heating / Cooling     | 1.47 / 1.47     |
| Fuse Rating (BS88) - HRC (A)                | 6               |
| Mains Cable No. Cores                       | 3               |